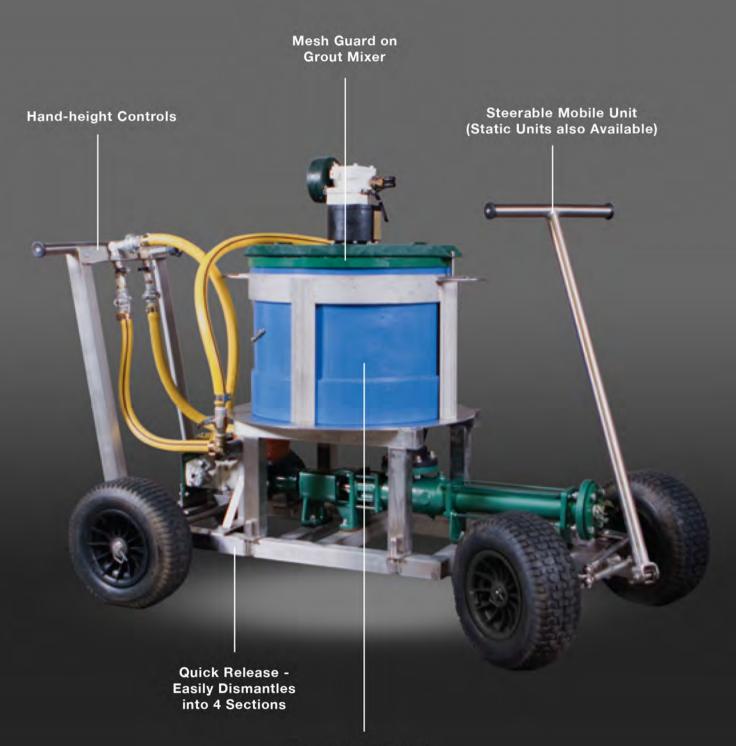

#### Operational Information

The Rambor Grout Pump is a robust and versatile machine for mixing and pumping of grout or Tekflex. Built for use in demanding underground or civil construction environments, the Grout Pump can be supplied as a steerable mobile unit to save lifting, or without wheels as a static unit.

The Rambor Grout Pump utilises a powerful helical rotor pump capable of pumping over 20 metres at 4 metres head pressure. The unit is constructed from durable stainless steel and can quickly be broken down into four sections. The plastic mixer drum can easily be removed from the base for ease of cleaning.

The unit is fitted with an in-line lubricator which supplies both motors and requires only a single air connection. A separate air take-off, fitted with 1/2" BSP ball valve, is inline before lubricator. This can be used for spray nozzles. The Rambor Grout Pump can be supplied with outlets on pump to suit any application.